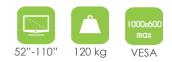

## Features:

- Steel Floor support for TV from 52 to 110"
- VESA supported: 1000x600 max
- Maximum supported TV weight: 120 kg
- Shelf for DVD player or other devices/consoles 380 x 250 mm, maximum weight supported by the shelf: 7 kg
- Upper shelf for camera or other devices, maximum weight supported by the shelf: 5 kg
- Base with 4 wheels for easy movement 470 x 300 mm
- Height adjustable from 1610 to 1910 mm
- Floor stand color: black