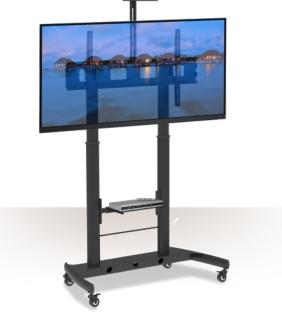

## Floor Stand with 2 Shelves for TV LCD/LED Plasma 52-110"

## Features:

- Steel Floor support for TV from 52 to 110"
- VESA supported: 1000x600 max
- Maximum supported TV weight: 120 kg
- Shelf for DVD player or other devices/consoles 380 x 250 mm, maximum weight supported by the shelf: 7 kg
- Upper shelf for camera or other devices, maximum weight supported by the shelf: 5 kg
- Base with 4 wheels for easy movement 470 x 300 mm
- Height adjustable from 1610 to 1910 mm
- Floor stand color: black